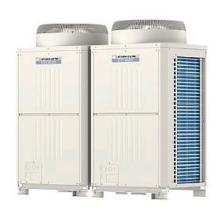

## PURY-P500YSJM-A

Standard R2 Series 20hp Outdoor Unit

R410A Heat Recovery

Many buildings require cooling in some areas and heating in others - even in adjacent rooms. The outstanding City Multi R2 system meets this requirement by distributing surplus heat from cooling operations (and vice versa) to rooms where it is needed. This efficiency can result in energy savings of up to 30% over conventional systems.